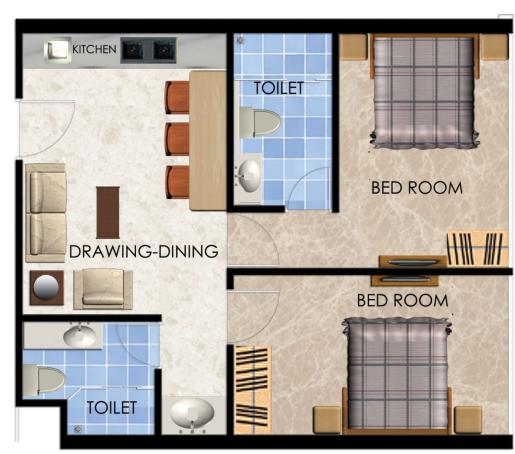

Lavish, Stylish and Sophisticated Arrow Serviced Suites provide feel of home, warmth & comfort.

Relax and Rejuvenate

Lose yourself in introspection and experience the divine.

ARROW SERVICED SUITES

We offer studio, one bed and two bed units, Each unit is fully furnished and functional to 4 star hotel standards and offers spacious bedroom and living area, sleek kitchenette with attached dining, satellite TV, Wi-Fi connectivity and an electronic safe for valuables.

TYPE A2

ARROW SERVICED SUITES

Exemplary work of architecture, contemporary design with finest furnished interiors

RE CAPITAL VENTURES is an investment management and advisory firm that has invested in several projects with reputed developers in the NCR region.