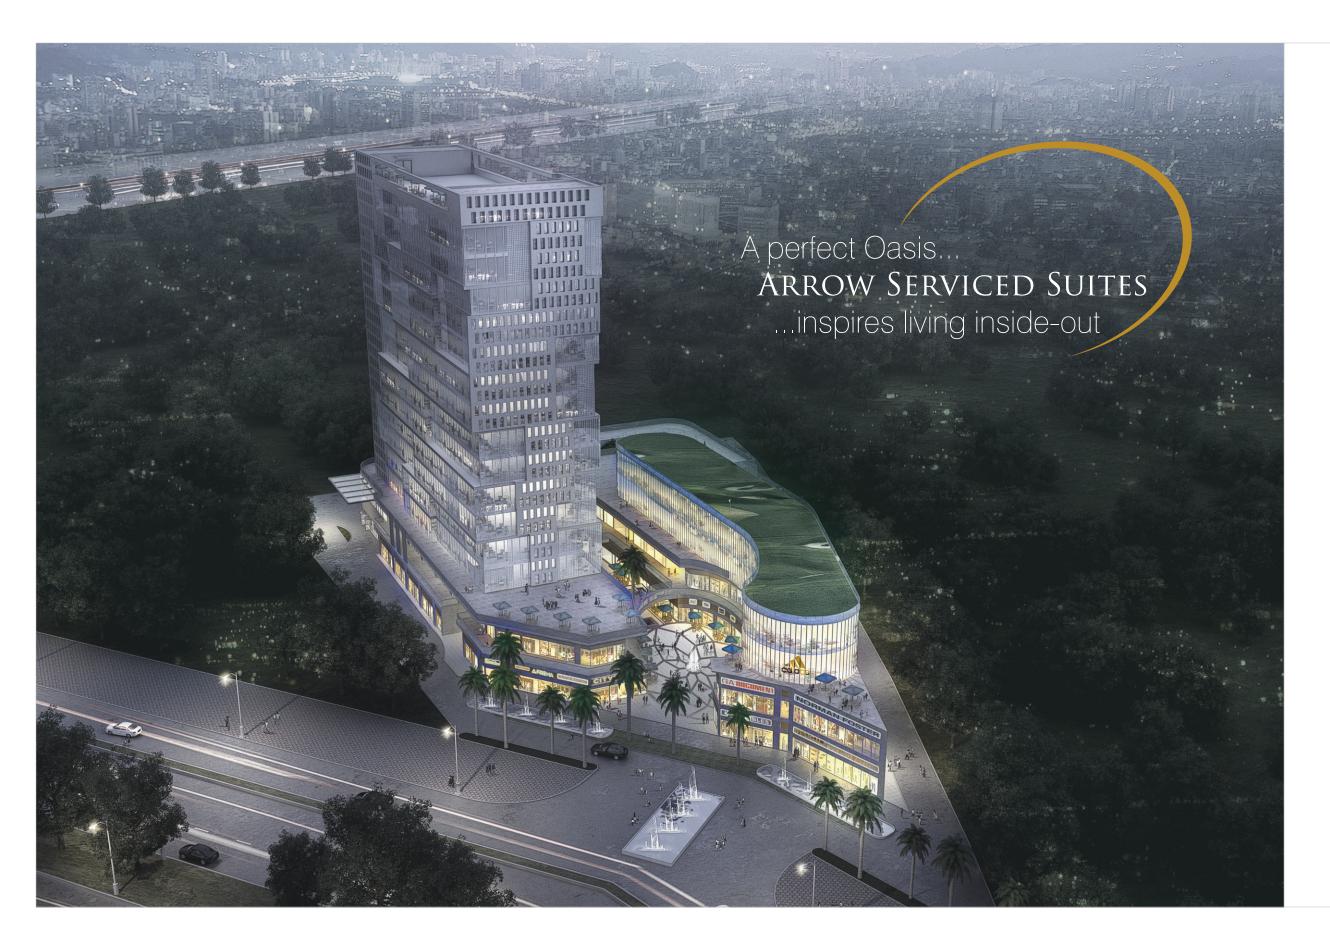

ARROW SERVICED SUITES offers a 4 star ambience and world class luxury with contemporary amenities. A well accessorized global life style where you can not only relax and rejuvenate your soul but also experience the warmth of something akin to your home.

With an elaborate array of services and amenities, Arrow Serviced Suites caters to the needs of both leisure and business travelers, offering an excellent alternative to conventional accommodation for corporates, individuals and families.

A unique model, wherein customers are owners of Suites and earn attractive monthly operational returns while our experts run the complex.

Giving a new direction to Luxury, Comfort and Returns

Towering high over Sector 78 ARROW SERVICED SUITES is strategically located in the heart of the Millennium City—Gurgaon, the Corporate Capital of India.