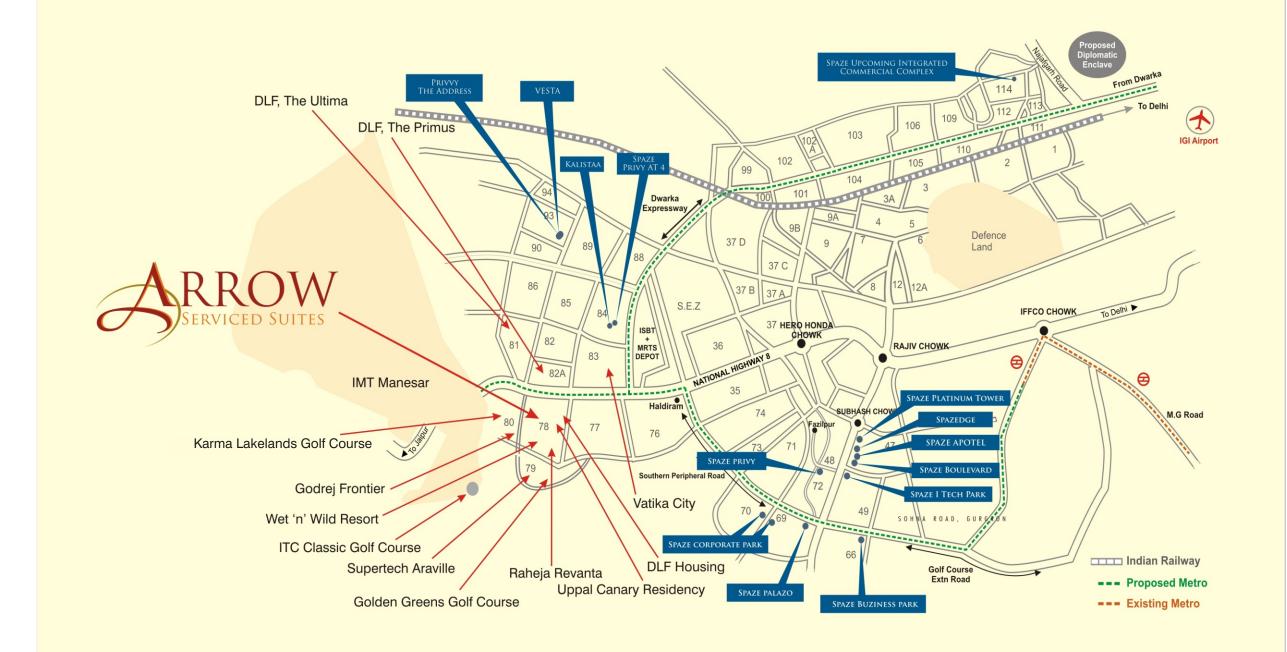

Located just off NH8, on an 84 meter wide road that leads to 1600 acres of residential development, Arrow Serviced Suites is close to IMT Manesar, India's largest industrial township as well as the US\$90 billion mega infrastructure project of Delhi-Mumbai Freight Corridor.

Arrow Serviced Suites elevates gracious living to the top 5 floors of the development with a commanding view of the vicinity that boasts of several recreational options, such as ITC Classic Golf Resort, Karma Lakelands Golf Course, Wet 'n' Wild Water Park & Resort and Hyatt Hotel. It is close to the metro and transportation hub as well as residential projects by DLF, Uppals Canary, Raheja Revanta, Godrej Frontier, Supertech Araville etc.