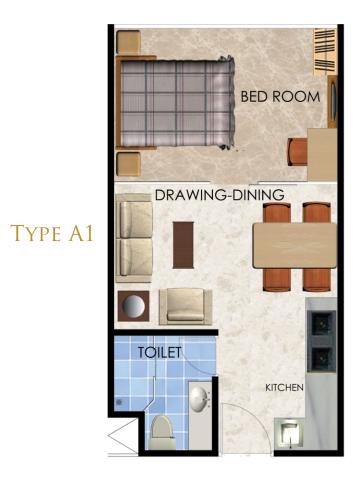

Lavish, Stylish and Sophisticated Arrow Serviced Suites provide feel of home, warmth & comfort.

Relax and Rejuvenate

Lose yourself in introspection and experience the divine.

ARROW SERVICED SUITES

We offer studio, one bed and two bed units, Each unit is fully furnished and functional to 4 star hotel standards and offers spacious bedroom and living area, sleek kitchenette with attached dining, satellite TV, Wi-Fi connectivity and an electronic safe for valuables.